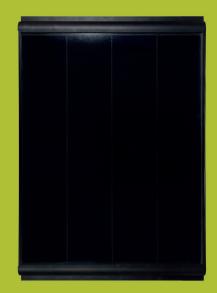

## **Solar Panel 120W**

- Unique HPBC High Efficiency cells
- Very high efficiency even in lower weather conditions
- Install ready: Including pre-mounted bracket, roof entry & 5 meter cable
- Complete black design
- Reliability guaranteed: up to 25 years warranty

| Miscellaneous           |                            |  |
|-------------------------|----------------------------|--|
| Solar panel             | HPBC High efficiency cells |  |
| Finishing               | Matte film, all black      |  |
| IP class (junction box) | IP67                       |  |
| Dimensions              | L975 x W670 x D40 mm       |  |
| Weight                  | 7.5 kg                     |  |
| Warranty                | 5 year                     |  |