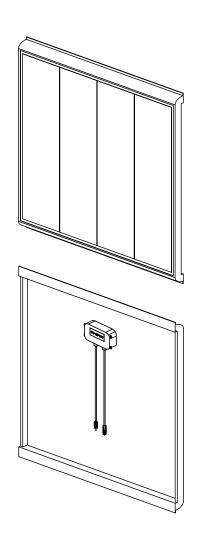

## **Solar Panel 120W**

- Unique HPBC High Efficiency cells
- Very high efficiency even in lower weather conditions
- Install ready: Including pre-mounted bracket, roof entry & 5 meter cable
- Complete black design
- Reliability guaranteed: up to 25 years warranty

| Miscellaneous           |                            |  |
|-------------------------|----------------------------|--|
| Solar panel             | HPBC High efficiency cells |  |
| Finishing               | Matte film, all black      |  |
| IP class (junction box) | IP67                       |  |
| Dimensions              | L975 x W670 x D40 mm       |  |
| Weight                  | 7.5 kg                     |  |
| Warranty                | 5 year                     |  |

| Accessories        |                     |  |
|--------------------|---------------------|--|
| Battery connection | MC4                 |  |
| Battery wiring MC4 | 1x 5m cable (4 mm²) |  |

| Package measurements |                      |  |
|----------------------|----------------------|--|
| Dimensions           | L980 x W700 x D70 mm |  |
| Weight               | 9.4 kg               |  |